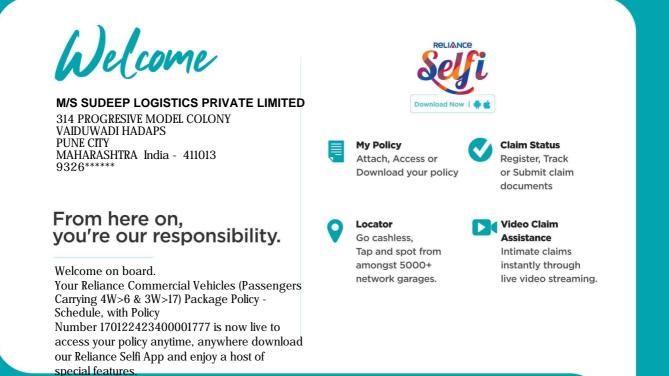

## **Risk Assumption Letter**

Dear **M/S SUDEEP LOGISTICS PRIVATE LIMITED** Thank you for choosing Reliance General Insurance.

Please find enclosed policy no.: 170122423400001777 which has been issued based on the details declared by the applicant.

# Know your policy

Remember to carefully go through the Risk Assumption Letter and confirm your personal as well as your vehicle details. In case of any discrepancy in the policy details, kindly revert within 15 days from the policy start date on 022 48903009 (Paid) or visit any of our branches. Kindly refer to the Key Feature Document and Policy Wording at www.reliancegeneral.co.in to understand your policy better and learn more about the policy coverages add-on covers and Policy Exclusion. This document is a statement of the specific provisions that form the Terms and Conditions of this Policy.